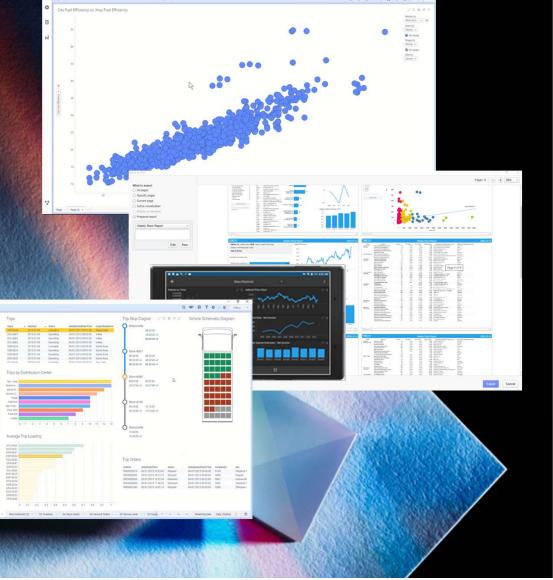

# Spotfire full-spectrum analytics

Spotfire is a full-spectrum analytics platform, with capabilities covering visual analytics, data science, dashboards, reports, mobile BI, analytic applications and embedded analytics.

Spotfire brings insights from all kinds of data - static, in motion, in DB, in memory. In combination.