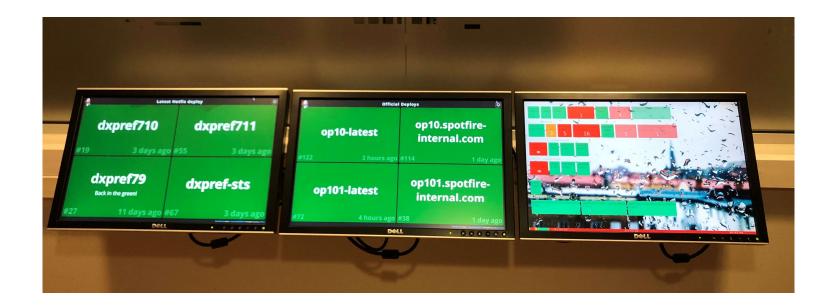

### Deployment pipeline

JIRA (Aha), Subversion/Git, Crucible+FishEye, Jenkins/CruiseControl, SILK, SilkTest, SilkPerformer, etc