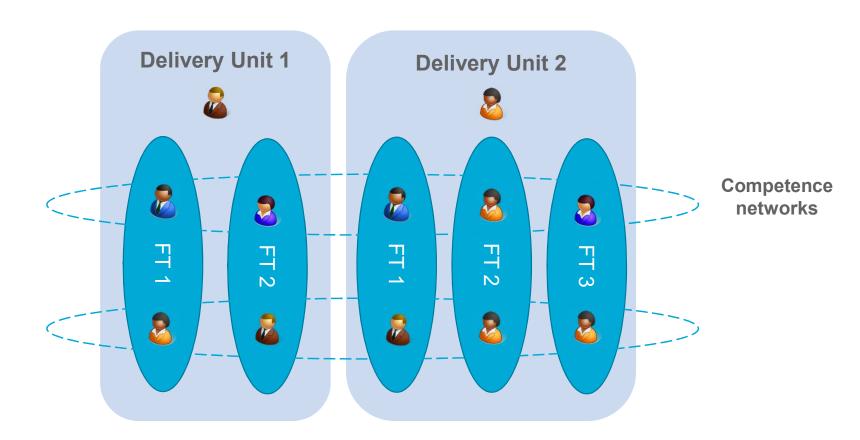

and at scale. Learn how solutions to our customers' most critical business challenges are made possible by TIBCO at <a href="https://www.tibco.com">www.tibco.com</a>.





































**Blue River** 

ANALYTICS

GRUPPO BNP PARIBAS



























SOFTREK





SUNGARD

BNL









**ASML** 



















Bank of Montreal

# Spotfire full-spectrum analytics

Spotfire is a full-spectrum analytics platform, with capabilities covering visual analytics, data science, dashboards, reports, mobile BI, analytic applications and embedded analytics.

Spotfire brings insights from all kinds of data - static, in motion, in DB, in memory. In combination.



# Spotfire Engineering Global development team with ~150 employees



### Feature Teams and Delivery Units









### How do we work?

Program Increment (PI) planning 2-week sprints

Releases ~every month (including hotfixes, service packs)

On-premise software + Software-as-a-service (SaaS) offerings



### Deployment pipeline

JIRA (Aha), Subversion/Git, Crucible+FishEye, Jenkins/CruiseControl, SILK, SilkTest, SilkPerformer, etc





### What kind of testing do we do?

Unit testing (jUnit & nUnit)

Performance/load testing

Exploratory testing (Test tour cards)

Automated testing (Selenium, Cypress, DesktopClient, HeavyRandom)

Other collaboration tools:

Email, Slack, Confluence, Gsuite, Zoom



### A "normal" day for a tester









Ready

TIBC

External data Requirement

### Live demo of Spotfire X

Unit test code coverage analysis





# PROTECTING THE SCOTTISH LANDSCAPE FROM POLLUTION

Bu