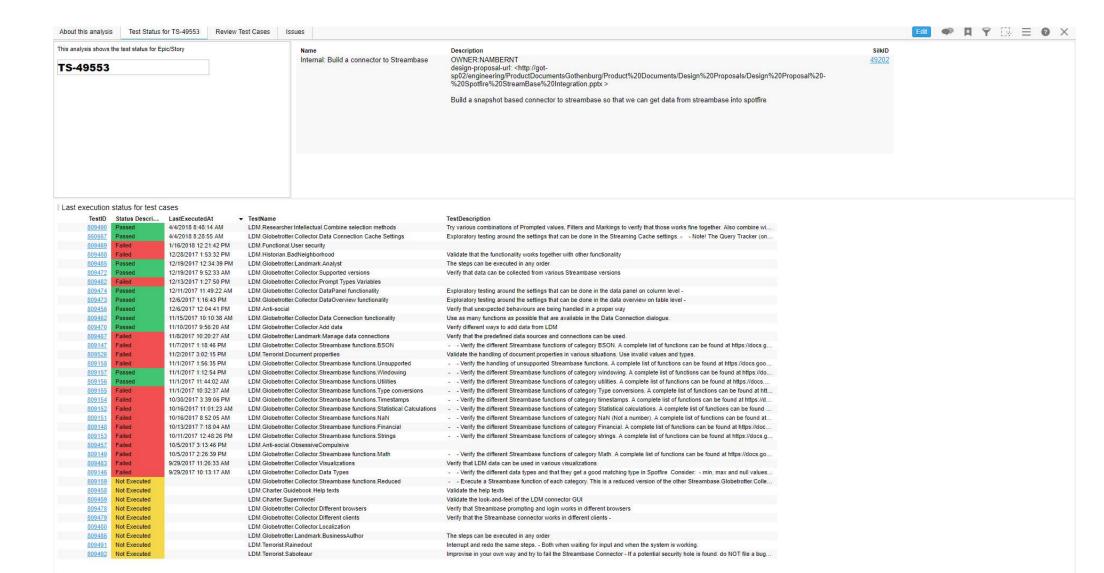

### What kind of testing do we do?

Unit testing (jUnit & nUnit)

Performance/load testing

Exploratory testing (Test tour cards)

Automated testing (Selenium, Cypress, DesktopClient, HeavyRandom)

Other collaboration tools: